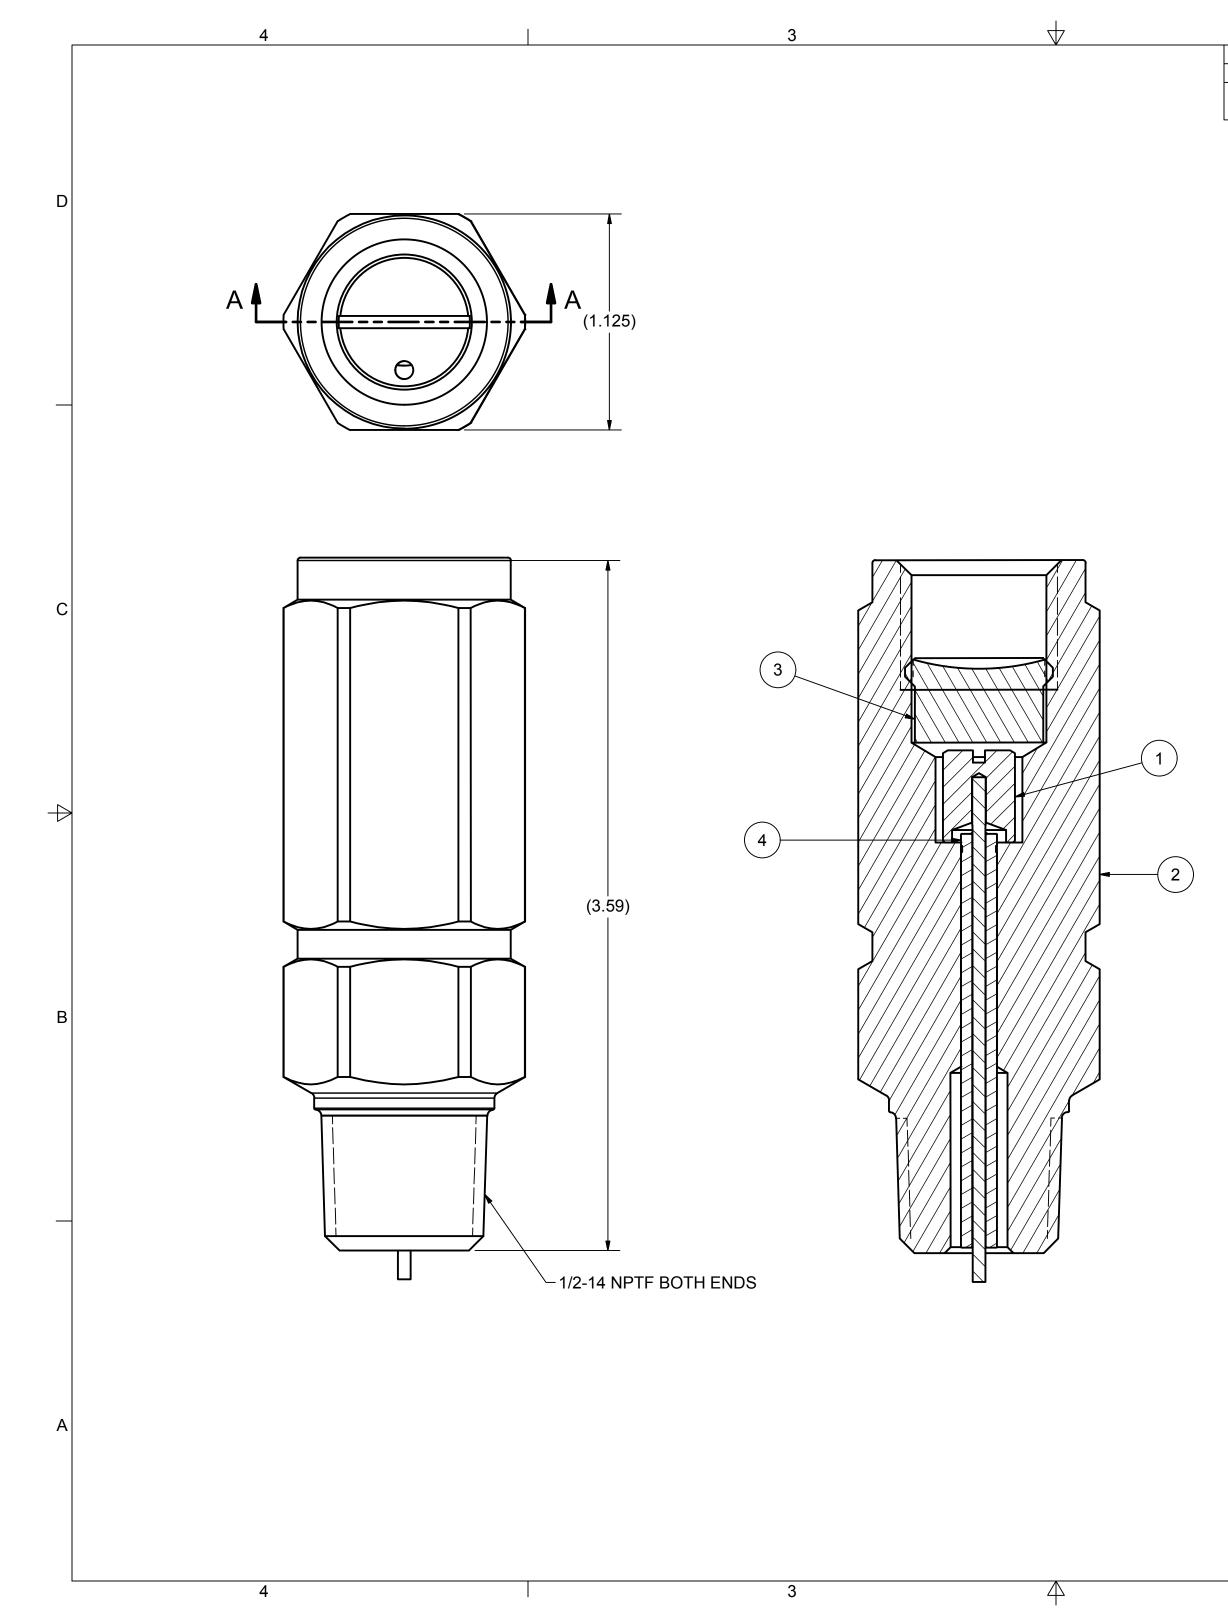

| 2                  |                                                        |                 |                                                            |                                         | 1                          |                         |         | 1               |
|--------------------|--------------------------------------------------------|-----------------|------------------------------------------------------------|-----------------------------------------|----------------------------|-------------------------|---------|-----------------|
| ECN Nr.            | DE                                                     | SCRIPTIC        | REVISION                                                   | DATE                                    | ENGINEER                   | CHECK                   | ED BY   |                 |
| 0,007              | REDRAWN IN CAE                                         | D, CHG. P       | ISTON STOP                                                 | 4/6/16                                  | R. SPAYD                   | M. P.                   |         |                 |
|                    | FROM P009-S-E T                                        | O P023-S        | S-E.                                                       | 4/0/10                                  |                            |                         | AGE -   | -               |
|                    |                                                        |                 |                                                            |                                         | $\sim$                     |                         |         |                 |
|                    |                                                        |                 |                                                            |                                         | $\sim \setminus \setminus$ | <b>\</b>                |         |                 |
|                    |                                                        |                 |                                                            |                                         | $\backslash$               |                         |         |                 |
|                    |                                                        |                 |                                                            |                                         | $\backslash$               |                         |         | D               |
|                    |                                                        |                 |                                                            |                                         |                            |                         |         |                 |
|                    |                                                        |                 |                                                            |                                         |                            |                         |         |                 |
|                    |                                                        |                 |                                                            |                                         |                            |                         |         |                 |
|                    |                                                        |                 |                                                            |                                         |                            |                         |         |                 |
|                    |                                                        | $\prec$         |                                                            |                                         |                            | /                       |         |                 |
|                    |                                                        | $\sim$          |                                                            |                                         |                            |                         |         |                 |
|                    |                                                        |                 |                                                            |                                         |                            |                         |         |                 |
|                    |                                                        |                 |                                                            |                                         |                            |                         |         |                 |
|                    |                                                        |                 |                                                            |                                         |                            |                         |         |                 |
|                    |                                                        |                 |                                                            |                                         |                            |                         |         |                 |
|                    |                                                        |                 |                                                            |                                         |                            |                         |         |                 |
|                    |                                                        |                 |                                                            |                                         |                            |                         |         |                 |
|                    |                                                        |                 |                                                            |                                         |                            |                         |         |                 |
|                    |                                                        |                 |                                                            |                                         |                            |                         |         |                 |
|                    |                                                        |                 |                                                            |                                         |                            |                         |         |                 |
| ΤН                 | IIS RAY PRESSURI                                       | E SNUBBE        | R IS THE ORIGIN                                            | JAI STANDA                              | ARD INDUSTRIA              | a unit                  |         |                 |
|                    |                                                        |                 |                                                            |                                         |                            |                         |         | С               |
|                    | DNSISTENT UNIFO                                        |                 |                                                            |                                         |                            |                         |         |                 |
|                    | ID TOLERANCES T<br>EARS SEDIMENT (                     |                 |                                                            |                                         |                            | MENT                    |         |                 |
| UL                 | EARS SEDIMENT                                          |                 | SCALE THAT CLU                                             | GUITERD                                 | ESIGNS.                    |                         |         |                 |
|                    | IE AMOUNT OF SN                                        |                 |                                                            | D BY CHAN                               | GING PISTONS               | . THREE                 |         |                 |
| (0)                | F TWELVE AVAILA                                        | BLE) ARE        | PROVIDED.                                                  |                                         |                            |                         |         |                 |
| SU                 | JITABLE FOR ANY                                        | FI UID OR       | GAS COMPATIB                                               | F WITH TH                               |                            | Г MATFR                 | IALS.   |                 |
|                    |                                                        |                 |                                                            |                                         |                            |                         |         |                 |
| AL                 | SO AVAILABLE IN                                        | BRASS O         | R 303 STAINLESS                                            | STEEL                                   |                            |                         |         | $\triangleleft$ |
| MA                 | XIMUM PRESSUR                                          | FRATING         | 5· 10 000 PSI                                              |                                         |                            |                         |         |                 |
|                    |                                                        |                 |                                                            |                                         |                            |                         |         |                 |
|                    |                                                        |                 |                                                            |                                         |                            |                         |         |                 |
|                    |                                                        |                 |                                                            |                                         |                            |                         |         |                 |
|                    |                                                        |                 |                                                            |                                         |                            |                         |         |                 |
|                    |                                                        |                 |                                                            |                                         |                            |                         |         |                 |
|                    |                                                        |                 |                                                            |                                         |                            |                         |         |                 |
|                    |                                                        |                 |                                                            |                                         |                            |                         |         | в               |
|                    |                                                        |                 |                                                            |                                         |                            |                         |         |                 |
|                    |                                                        |                 |                                                            |                                         |                            |                         |         |                 |
|                    |                                                        |                 |                                                            |                                         |                            |                         |         |                 |
|                    |                                                        |                 |                                                            |                                         |                            |                         |         |                 |
|                    |                                                        |                 |                                                            |                                         |                            |                         |         |                 |
|                    |                                                        |                 |                                                            |                                         |                            |                         |         |                 |
|                    |                                                        |                 |                                                            |                                         |                            |                         |         |                 |
| 1                  | PT-167-S4                                              | CYLIND          |                                                            |                                         |                            | 304 SS                  | 4       |                 |
| 1                  | P023-SS-E                                              | PISTON          | STOP                                                       |                                         |                            | 316 SS                  | 3       | ╞               |
| 1                  | P009-SS-B                                              | BODY            | 4.0.01/                                                    |                                         |                            | 316 SS                  | 2       |                 |
| 1<br>0TV           | PP-SS-XX                                               | PISTON          |                                                            |                                         |                            | 316 SS                  |         |                 |
| -                  | -01 PART NUMBER                                        |                 | DESCR<br>BLIES, SPECIFICATIONS AND I                       |                                         | ED ON THIS DRAWING AR      | NOTE<br>E PROPRIETAR    |         |                 |
| AND THE<br>HEREON. | PROPERTY OF OPERATING AND<br>THE CONTENTS OF THIS DRAW | MAINTÉNANCE     | SPECIALTIES, INC. AND MAY N<br>OR IN PART, ARE NOT TO BE L | IOT BE USED TO MAN<br>ISED, REPRODUCED, | NUFACTURE OR DUPLICAT      | TE THE ITEMS S          | SHOWN   |                 |
|                    | G THE EXPRESS WRITTEN AUTH                             | IORIZATION OF ( |                                                            |                                         |                            |                         |         | -               |
|                    |                                                        | /9/1991         |                                                            | ATING &                                 |                            | -                       | IS INC. |                 |
|                    | NED BY                                                 | 13/1331         |                                                            | ΓENANCE                                 |                            | 4 West Cro<br>onroe, NC |         |                 |
|                    |                                                        | /9/1991         |                                                            | ALTIES, II                              | NC.                        |                         | 20112   | -               |
| _                  | VED BY<br>CHOTT 10/                                    | /9/1991         | ITLE                                                       |                                         |                            |                         |         | A               |
| 0.00               | DECIMAL ANGLE                                          |                 | MODEL                                                      | 060 SS                                  | RAY PRES                   | SURE                    | Ξ       |                 |
|                    | $.XX$ $.XXX$ $\pm 1/2^{\circ}$                         |                 |                                                            | SNU                                     | BBER                       |                         |         |                 |
|                    | ±.01 ±.005                                             |                 |                                                            |                                         |                            | ı                       |         |                 |
|                    | ESS OTHERWISE SPEC<br>MENSIONS ARE IN INC              | JIFI⊑D.         |                                                            | DRAWING                                 |                            |                         | REV     |                 |
|                    |                                                        |                 | C 76906                                                    |                                         | <u>060SS</u>               |                         | B       |                 |
| ALL [              | DIMENSIONS AFTER PL                                    | _ATING.         | SCALE 2/1                                                  | 3-119 si                                | HEET 1 OF 1                |                         |         | Ĩ               |