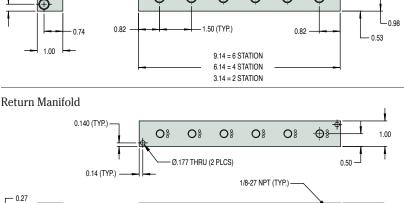

The supply manifold has a common supply inlet and discrete outlets. The return manifold has discrete inlets and one common outlet or return. The inlets connect to the outer holes on the manifold mounted valve while the outlets are connected to the center hole of the manifold mounted valves on both types of manifolds.

### **Dimensions**