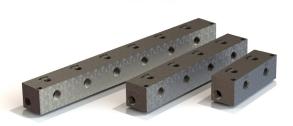

# Supply and Return Manifold Kits For Gems A & B Series Valves

- 303 Stainless Steel
- ▶ 2-, 4-, and 6-Port Configurations

These 303 stainless steel manifolds can be used with any Gems manifold mount type A Series or B Series valves. Specify the "MM3" Body Port Configuration code when ordering valves to mate with these manifolds. To complete a manifold assembly please order a manifold below and then order the valves separately. You just screw the valves onto the manifold. If needed, a spanner tool for installing the valves is available in the Ordering Table below. Blank plugs to block off unused ports, with a variety of O-ring material options, are also available.

4-Port Return 303 SS manifold. Pictured with Gems manifold mount solenoid valves—sold separately. Select from Gems A Series or B Series for use with these manifolds.

303 SS manifolds are available with either Supply or Return functionality in 2-, 4-, or 6-Port configurations.