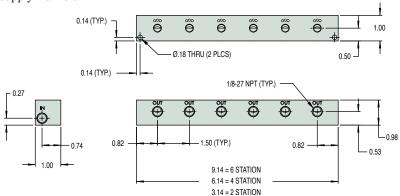

### **Dimensions**

## Supply Manifold

The supply manifold has a common supply inlet and discrete outlets. The return manifold has discrete inlets and one common outlet or return. The inlets connect to the outer holes on the manifold mounted valve while the outlets are connected to the center hole of the manifold mounted valves on both types of manifolds.