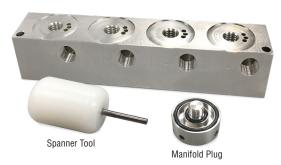

Accessories for 303 SS manifolds include Manifold Plugs, with a variety of 0-Ring seal materials, and the Spanner Tool used to install valves and plugs into the manifold.

#### Accessories

| Description                | Part Number |
|----------------------------|-------------|
| Spanner Tool (Recommended) | MFG-115     |
|                            |             |

#### Manifold Plugs - Choose O-Ring Material

| Nitrile O-ring            | 252986-B |
|---------------------------|----------|
| EPR O-ring                | 252986-E |
| Viton® O-ring             | 252986-V |
| Neoprene O-ring           | 252986-N |
| Perfluoroelastomer O-ring | 252986-P |