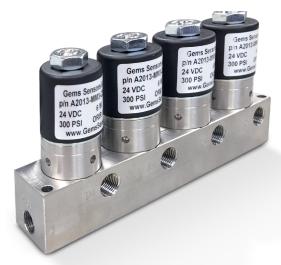

4-Port Return 303 SS manifold. Pictured with Gems manifold mount solenoid valves—sold separately. Select from Gems A Series or B Series for use with these manifolds.

303 SS manifolds are available with either Supply or Return functionality in 2-, 4-, or 6-Port configurations.