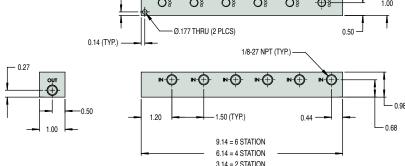

The supply manifold has a common supply inlet and discrete outlets. The return manifold has discrete inlets and one common outlet or return. The inlets connect to the outer holes on the manifold mounted valve while the outlets are connected to the center hole of the manifold mounted valves on both types of manifolds.

### **Dimensions**