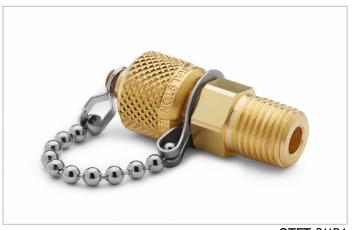

## QTFT-2MB1

1/4" male NPT x male Quick-test, with check-valve, with cap and chain, brass

A removable cap provides easy access to connect a Quick-test hose to the process for calibration purposes and is easily sealed bubble-tight again when calibration is complete