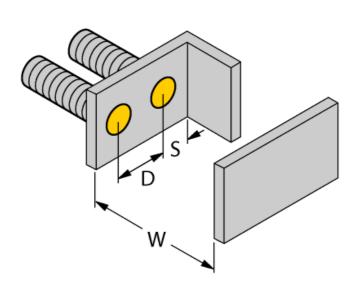

1/4

| Mounting instructions/Description | minimum distances |
|-----------------------------------|-------------------|
| Distance D                        | 60 mm             |
| Distance W                        | 30 mm             |
| Distance S                        | 45 mm             |
| Distance G                        | 60 mm             |
|                                   |                   |

#### Diameter active area B

Ø 30 mm

The given minimum distances have been checked against the standard switching distance. Should the sensitivity of the sensors be changed via potentiometer, the data sheet specifications no longer apply.