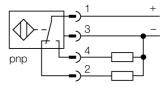

M30 x 1,5

了。 36/10

Pot

LED

M

50 60

11

2503043

10 mm

10 mm

2...20 %

type 20 %

-25...+70 °C

≤ (0.72 x Sn) mm

 $\leq$  2 % of full scale

BCC10-S30-VP4X-H1141



|  | M30 | × | 1.5 | threaded | barrel |
|--|-----|---|-----|----------|--------|
|--|-----|---|-----|----------|--------|

- Plastic, PA12-GF30 н.
- Fine adjustment via potentiometer .
- Especially for dry pellets and the plas-. tics industry
- EMC and ESD resistant .
- DC 4-wire, 10...65 VDC ÷.
- **Complementary contact, PNP output**
- M12 x 1 male connector

#### Wiring Diagram



#### **Functional principle**

Level monitoring of pellets is usually done with sensors mounted in pipes, silos or on inspection windows. The new TURCK sensor series features excellent EMC and ESD properties. Mounting in metal flanges induces lateral predamping which disturbs normal sensor. This effect is neutralized with a laterally mounted shield and an integrated processing unit. A constant switching distance is thus



Type designation Ident-No.

Hysteresis

Temperature drift

Repeat accuracy

Ambient temperature

Rated switching distance (flush)

Secured operating distance

Rated switching distance (non-flush)

1/4





| Mounting instructions/Description | minimum distances |
|-----------------------------------|-------------------|
| Distance D                        | 60 mm