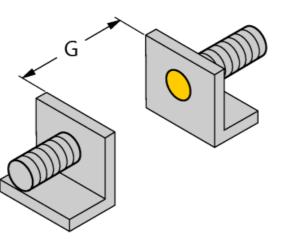

1/4

| Mounting instructions/Description | minimum distances |
|-----------------------------------|-------------------|
| Distance D                        | 60 mm             |
| Distance W                        | 30 mm             |
| Distance S                        | 45 mm             |
| Distance G                        | 60 mm             |
|                                   |                   |

#### Diameter active area B

Ø 30 mm

The given minimum distances have been checked against the standard switching distance. Should the sensitivity of the sensors be changed via potentiometer, the data sheet specifications no longer apply.