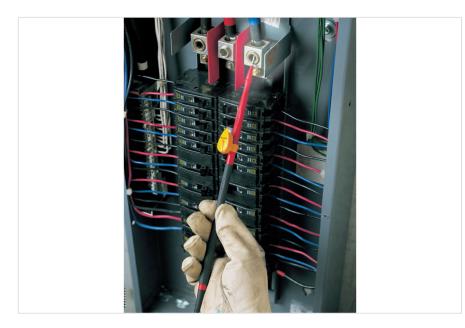

## **Key features**

- Bright white LED illuminates contact area
- 8" probe extenders keep hands away from live circuits
- Extender fits between modular test probe and test lead
- Small, rugged light frees both hands for work
- 120 hours of battery life
- Uses 2 3-volt watch batteries

### Product overview: Fluke L210 Probe Light Kit

L210 Probe Light and Probe Extenders