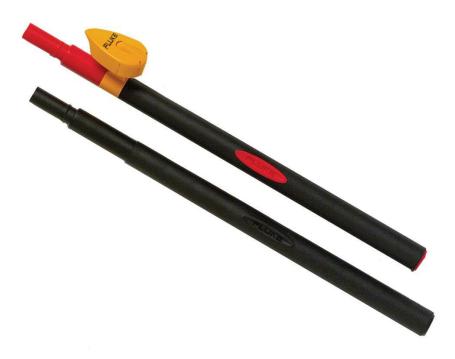

### Product overview: Fluke L210 Probe Light Kit

L210 Probe Light and Probe Extenders

### Fluke L210

Includes L200 Probe Light and TP280 Test Probe Extenders